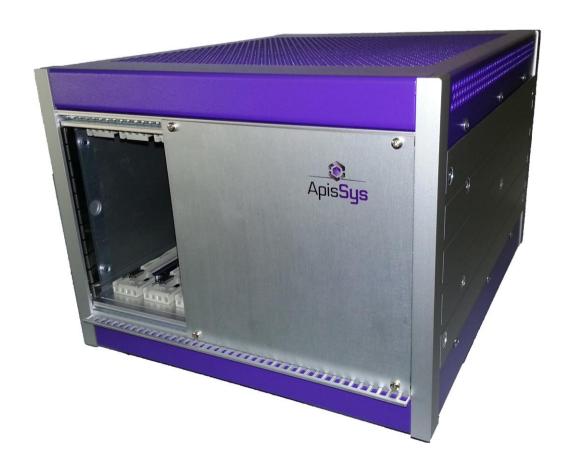

**AC103** 

3U VPX 3 Slots Desktop Chassis

#### **Overview**

The AC103 is a 3U VPX desktop chassis with a 3 slot, 1" slot pitch, OpenVPX BKP3-CEN03-15.2.9-3 backplane designed for development and test.

The AC103 backplane supports Rear Transition Modules (RTM) with access to all user defined VPX signals.

The chassis features a 600 W power supply and strong fans for adequate cooling capabilities