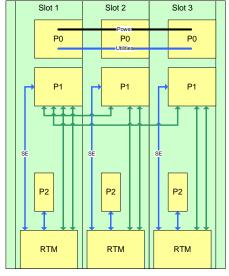

#### **Overview**

The AC103 is a 3U VPX desktop chassis with a 3 slot, 1" slot pitch, OpenVPX BKP3-CEN03-15.2.9-3 backplane designed for development and test.

The AC103 backplane supports Rear Transition Modules (RTM) with access to all user defined VPX signals.

## 3 Slots 3U VPX Backplane

- VPX ANSI/VITA 65 OpenVPX Compliant
- 3 Slots 1" pitch
- BKP3-CEN03-15.2.9-3 topology
- RTM support with access to:
  - P1 User Defined Single Ended and Differential pairs pins
  - P2 User Defined Single Ended and Differential pairs pins